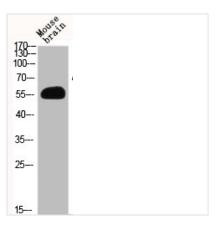

## **CUSABIO TECHNOLOGY LLC**

Western Blot analysis of MOUSE-BRAIN cells using Akt2 Polyclonal Antibody