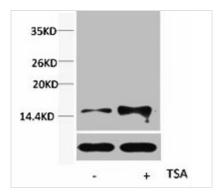

**Image** 

Western blot analysis of extracts from Hela cells, untreated (-) or treated, 1:5000.