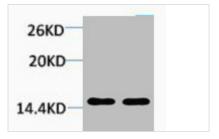

| Alias                      | HIST1H1A; H1F1; Histone H1.1; Histone H1a; HIST1H1C; H1F2; Histone H1.2; Histone H1c; Histone H1d; Histone H1s-1; HIST1H1D; H1F3; Histone H1.3; Histone H1c; Histone H1s-2; HIST1H1E; H1F4; Histone H1.4; Histone H1b; Histone H1s-4 |
| Target Names               | HIST1H1A/HIST1H1C/HIST1H1D/HIST1H1E                                                                                                                                                                                                  |
| Imaga                      |                                                                                                                                                                                                                                      |

**Image** 



Western blot analysis of 1) Hela, 2) 3T3, diluted