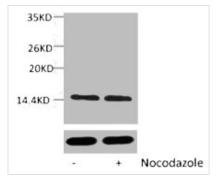

**Image** 

Western blot analysis of extracts from Hela cells, untreated (-) or treated, 1:5000.