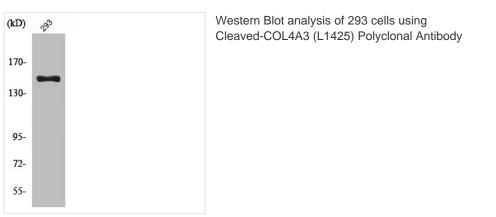

## Cleaved-COL4A3 (L1425) Antibody

| Product Code        | CSB-PA000042                                                                                                              |
|---------------------|---------------------------------------------------------------------------------------------------------------------------|
| Storage             | Upon receipt, store at -20°C or -80°C. Avoid repeated freeze.                                                             |
| Uniprot No.         | Q01955                                                                                                                    |
| Immunogen           | Synthesized peptide derived from the C-terminal region of Human COL4A3.                                                   |
| Raised In           | Rabbit                                                                                                                    |
| Species Reactivity  | Human                                                                                                                     |
| Tested Applications | WB,ELISA;WB:1/500-1/2000.ELISA:1/5000                                                                                     |
| Form                | Liquid                                                                                                                    |
| Conjugate           | Non-conjugated                                                                                                            |
| Storage Buffer      | Liquid in PBS containing 50% glycerol, 0.5% BSA and 0.02% sodium azide.                                                   |
| Purification Method | The antibody was affinity-purified from rabbit antiserum by affinity-<br>chromatography using epitope-specific immunogen. |
| Isotype             | IgG                                                                                                                       |
| Alias               | COL4A3; Collagen alpha-3(IV) chain; Goodpasture antigen                                                                   |
| Species             | Homo sapiens (Human)                                                                                                      |
| Target Names        | COL4A3                                                                                                                    |
| lmaga               |                                                                                                                           |