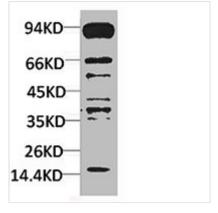

**Image** 

Immunohistochemical analysis of paraffinembedded Human Breast Carcinoma using Pan Methylated Lysine Monoclonal Antibody.

Western blot analysis of Hela using Pan Methylated Lysine Monoclonal Antibody.