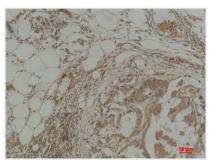

**Image** 

Immunohistochemical analysis of paraffinembedded Human Breast Carcinoma using Pan Methylated Lysine Monoclonal Antibody.

Western blot analysis of Hela using Pan Methylated Lysine Monoclonal Antibody.