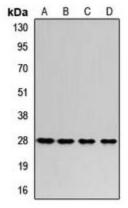

## **Product Data Sheet**

Western blot analysis of RPL8 expression in HepG2 (A), MCF7 (B), mouse lung (C), rat liver (D) whole cell lysates.

Application key: E- ELISA, WB- Western blot, IH- Immunohistochemistry, IF- Immunofluorescence, FC- Flow cytometry, IC- Immunocytochemistry, IP- Immunoprecipitation, ChIP- Chromatin Immunoprecipitation, EMSA- Electrophoretic Mobility Shift Assay, BL- Blocking, SE- Sandwich ELISA, CBE- Cell-based ELISA, RNAi- RNA interference Species reactivity key: H- Human, M- Mouse, R- Rat, B- Bovine, C- Chicken, D- Dog, G- Goat, Mk- Monkey, P- Pig, Rb-Rabbit, S- Sheep, Z- Zebrafish