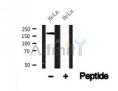

Storage Condition and

Buffer:

Rabbit IgG in phosphate buffered saline , pH 7.4, 150mM

NaCl, 0.02% sodium azide and 50% glycerol. Store at -20 °C. Stable for 12 months from date of receipt.

Western blot analysis of IRS-1 in lysates of HeLa , using IRS-1 Ab(AF4723).