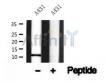

°C.Stable for 12 months from date of receipt.

Western blot analysis of Histone H4 in lysates of A431, using Histone H4 Ab(AF4657).

<code>IMPORTANT:</code> For western blot, incubate membrane with diluted primary Ab in 5% w/v milk , 1% TBS, 0.1% Tween®20 at 4°C with gentle shaking, overnight.