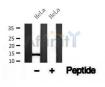

Western blot analysis of H2B in lysates of HeLa, using H2B Ab(AF4656).

<code>IMPORTANT:</code> For western blot, incubate membrane with diluted primary Ab in 5% w/v milk , 1X TBS, 0.1% Tween®20 at 4°C with gentle shaking, overnight.