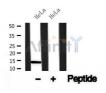

Western blot analysis of H2B in lysates of HeLa, using H2B Ab(AF4655).

<code>IMPORTANT:</code> For western blot, incubate membrane with diluted primary Ab in 5% w/v milk , 1X TBS, 0.1% Tween®20 at 4°C with gentle shaking, overnight.