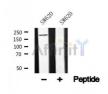

Storage Condition and

Buffer:

Rabbit IgG in phosphate buffered saline , pH 7.4, 150mM

NaCl, 0.02% sodium azide and 50% glycerol. Store at -20

°C.Stable for 12 months from date of receipt.

Western blot analysis of LRP5 in lysates of SW620, using LRP5 Ab(AF4645).