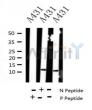

Western blot analysis of Histone H4 (acetyl K8) in lysates of A431, using Histone H4 (acetyl K8) Ab(AF4353).

<code>IMPORTANT:</code> For western blot, incubate membrane with diluted primary Ab in 5% w/v milk , 1X TBS, 0.1% Tween®20 at 4°C with gentle shaking, overnight.