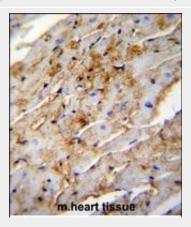

Blocking/Dilution buffer: 5% NFDM/TBST.

ALDH1L2 Antibody (C-term) (Cat. #AP11288b)immunohistochemistry analysis in formalin fixed and paraffin embedded mouse heart tissue followed by peroxidase conjugation of the secondary antibody and DAB staining. This data demonstrates the use

**Precautions** 

ALDH1L2 Antibody (C-term) is for research use only and not for use in diagnostic or therapeutic procedures.

of ALDH1L2 Antibody (C-term) for immunohistochemistry. Clinical relevance has not been evaluated.