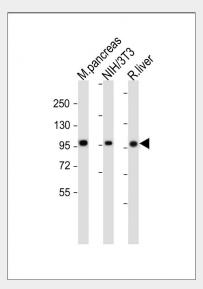

### **Storage**

Maintain refrigerated at 2-8°C for up to 2 weeks. For long term storage store at -20°C in small aliquots to prevent freeze-thaw cycles.

All lanes: Anti-ALDH1L2 Antibody (C-term) at 1:2000 dilution Lane 1: Mouse pancreas whole cell lysate Lane 2: NIH/3T3 whole cell lysate Lane 3: Rat liver whole lysate Lysates/proteins at 20 µg per lane. Secondary Goat Anti-Rabbit IgG, (H+L), Peroxidase conjugated at 1/10000 dilution. Predicted band size: 102 kDa