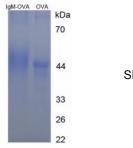

## Mouse Immunoglobulin M (IgM) Protein (OVA)

Catalogue No.:abx651081

SDS-PAGE analysis of Immunoglobulin M Protein (OVA).

Immunoglobulin M Protein (OVA) is a Mouse protein conjugated to OVA.

Target: Immunoglobulin M