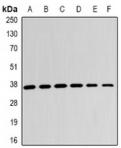

Western blot analysis of LDHB expression in A431 (A), Jurkat (B), A549 (C), mouse kidney (D), mouse lung (E), rat brain (F) whole cell lysates.

LDHB Antibody is a Rabbit Polyclonal against LDHB.

Target: LDHB