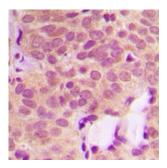

## Lactate Dehydrogenase B (LDHB) Antibody

Catalogue No.:abx225268

Immunohistochemical analysis of LDHB staining in human breast cancer formalin fixed paraffin embedded tissue section. The section was pre-treated using heat mediated antigen retrieval with sodium citrate buffer (pH 6.0). The section was then incubated with the antibody at room temperature and detected using an HRP conjugated compact polymer system. DAB was used as the chromogen. The section was then counterstained with haematoxylin and mounted with DPX.