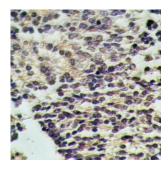

## Forkhead Box Protein M1 (FOXM1) Antibody

Catalogue No.:abx215378

Western blot analysis of FOXM1 expression in (A) SW480, (B) 22RV1, (C) NIH3T3, and (D) rat colon whole cell lysates.

Immunohistochemical analysis of FOXM1 staining in human lung cancer formalin fixed paraffin embedded tissue section. The section was pre-treated using heat mediated antigen retrieval with sodium citrate buffer (pH 6.0). The section was then incubated with the antibody at room temperature and detected using an HRP conjugated compact polymer system. DAB was used as the chromogen. The section was then counterstained with haematoxylin and mounted with DPX.