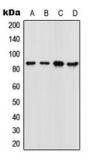

## Forkhead Box Protein M1 (FOXM1) Antibody

Catalogue No.:abx215378

Western blot analysis of FOXM1 expression in (A) SW480, (B) 22RV1, (C) NIH3T3, and (D) rat colon whole cell lysates.

Immunohistochemical analysis of FOXM1 staining in human lung cancer formalin fixed paraffin embedded tissue section. The section was pre-treated using heat mediated antigen retrieval with sodium citrate buffer (pH 6.0). The section was then incubated with the antibody at room temperature and detected using an HRP conjugated compact polymer system. DAB was used as the chromogen. The section was then counterstained with haematoxylin and mounted with DPX.