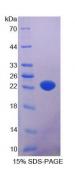

## Mouse Sphingosine 1 Phosphate Lyase 1 (SGPL1) Protein

Catalogue No.:abx168427

SDS-PAGE analysis of Sphingosine 1 Phosphate Lyase 1 Protein.

Sphingosine 1 Phosphate Lyase 1 Protein (Recombinant) is a protein produced in Mouse.