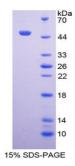

## **Human Neuroglobin (NGB) Protein**

Catalogue No.:abx168296

SDS-PAGE analysis of Neuroglobin Protein.

Neuroglobin Protein (Recombinant) is a protein produced in Human.

Target: Neuroglobin (NGB)

Origin: Human