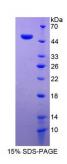

## **Human Destrin (DSTN) Protein**

Catalogue No.:abx168214

SDS-PAGE analysis of Destrin Protein.

Destrin Protein (Recombinant) is a protein produced in Human.

Target: Destrin (DSTN)

Origin: Human

Tested Applications: ELISA, WB, IP, SDS-PAGE

**Purity:** > 98%

Form: Lyophilized

Conjugation: Unconjugated

Storage: Store at 2-8 °C for up to one month. Store at -80 °C for up to one year. Avoid repeated freeze/thaw

cycles.

Expression: Recombinant

Molecular Weight: 49kDa