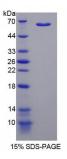

## **Human Malate Dehydrogenase 1 (MDH1) Protein**

Catalogue No.:abx168115

SDS-PAGE analysis of Malate Dehydrogenase 1 Protein.

Malate Dehydrogenase 1 Protein (Recombinant) is a protein produced in Human.