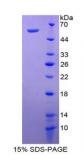

## Human Notch Homolog 3 (NOTCH3) Protein

Catalogue No.:abx168112

SDS-PAGE analysis of Notch Homolog 3 Protein.

Notch Homolog 3 Protein (Recombinant) is a protein produced in Human.

| Target:                                      | Notch Homolog 3 (NOTCH3)                                                                                    |
|----------------------------------------------|-------------------------------------------------------------------------------------------------------------|
| Origin:                                      | Human                                                                                                       |
| Tested Applications: ELISA, WB, IP, SDS-PAGE |                                                                                                             |
| Purity:                                      | > 95%                                                                                                       |
| Form:                                        | Lyophilized                                                                                                 |
| Conjugation:                                 | Unconjugated                                                                                                |
| Storage:                                     | Store at 2-8 °C for up to one month. Store at -80 °C for up to one year. Avoid repeated freeze/thaw cycles. |
| Expression:                                  | Recombinant                                                                                                 |
| Molecular Weight:                            | 57kDa                                                                                                       |
| Sequence Fragment: Leu2053-Gln2318           |                                                                                                             |
| Tag:                                         | Two N-terminal tags, His-tag and GST-tag                                                                    |
| Activity:                                    | Not tested                                                                                                  |
| Concentration:                               | Prior to lyophilization: 200 µg/ml                                                                          |
| Buffer:                                      | Prior to lyophilization: PBS, pH 7.4, containing 0.01% Sarcosyl, 1 mM DTT, 5% Trehalose and Proclin-300.    |
| Note:                                        | This product is for research use only.                                                                      |