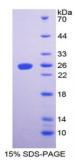

## Rat Talin (TLN) Protein

Catalogue No.:abx167582

SDS-PAGE analysis of Talin Protein.

Talin Protein (Recombinant) is a protein produced in Rat.

Target: Talin (TLN)

Origin: Rat

Tested Applications: ELISA, WB, IP, SDS-PAGE

Molecular Weight: 27kDa

Sequence Fragment: Ala975-Ser1181

Tag: Two N-terminal tags, His-tag and T7-tag

Activity: Not tested

Concentration: Prior to lyophilization: 200 µg/ml

**Buffer:** Prior to lyophilization: PBS, pH 7.4, containing 0.01% Sarcosyl, 1 mM DTT, 5% Trehalose and