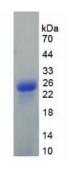

## Rat Glucagon (GC) Protein

Catalogue No.:abx167576

SDS-PAGE analysis of Glucagon Protein.

Glucagon Protein (Recombinant) is a protein produced in Rat.

Target: Glucagon (GC)

Origin: Rat

Tested Applications: ELISA, WB, IP, SDS-PAGE

Molecular Weight: 25kDa

Sequence Fragment: His21-Lys180

Tag: Two N-terminal tags, His-tag and T7-tag

Activity: Not tested

Concentration: Prior to lyophilization: 200 µg/ml

Buffer: Prior to lyophilization: 100 mM NaHCO<sub>3</sub>, 500 mM NaCl, pH 8.3, containing 1 mM EDTA, 1 mM DTT,