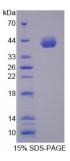

## **Human Cyclin B2 (CCNB2) Protein**

Catalogue No.:abx166824

SDS-PAGE analysis of Cyclin B2 Protein.

Cyclin B2 Protein (Recombinant) is a protein produced in Human.

Target: Cyclin B2 (CCNB2)

Origin: Human

cycles.

**Expression:** Recombinant

Molecular Weight: 43kDa

Sequence Fragment: Val58-Ser398

**Tag:** Two N-terminal tags, his-tag and T7 tag

Activity: Not tested

Concentration: Prior to lyophilization: 200 µg/ml