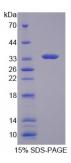

## **Human Tyrosine Kinase 2 (Tyk2) Protein**

Catalogue No.:abx166740

SDS-PAGE analysis of Tyrosine Kinase 2 Protein.

Tyrosine Kinase 2 Protein (Recombinant) is a protein produced in Human.

**Target:** Tyrosine Kinase 2 (Tyk2)

cycles.

**Expression:** Recombinant

Molecular Weight: 34kDa

Sequence Fragment: Cys915-His1173

**Tag:** Two N-terminal tags, his-tag and T7 tag

Activity: Not tested

Concentration: Prior to lyophilization: 200 µg/ml