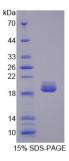

## Human Phospholipase A2, Pancreas (pPLA2) Protein

Catalogue No.:abx166479

SDS-PAGE analysis of Phospholipase A2, Pancreas Protein.

Phospholipase A2, Pancreas Protein (Recombinant) is a protein produced in Human.