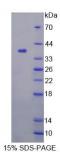

## **Human Glutaminase (GLS) Protein**

Catalogue No.:abx166465

SDS-PAGE analysis of Glutaminase Protein.

Glutaminase Protein (Recombinant) is a protein produced in Human.

Target: Glutaminase (GLS)

Origin: Human