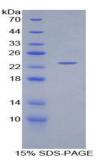

## Rat Glucokinase Regulatory Protein (GKRP) Protein

Catalogue No.:abx166094

SDS-PAGE analysis of Glucokinase Regulatory Protein.

Glucokinase Regulatory Protein (Recombinant) is a protein produced in Rat.

cycles.

**Expression:** Recombinant

Molecular Weight: 22kDa

Sequence Fragment: Met1-Pro100

Tag: N-terminal His-tag

Activity: Not tested

Concentration: Prior to lyophilization: 200 µg/ml

**Buffer:** Prior to lyophilization: PBS, pH 7.4, containing 0.01% Sarcosyl, 1 mM DTT, 5% Trehalose and