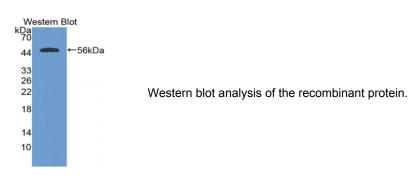

## **DATASHEET**

Abbexa Ltd, Innovation Centre, Cambridge Science Park, Cambridge, CB4 0EY, UK Telephone: +44 (0) 1223 755950 - Fax: +44 (0) 1223 755951 - E-Mail: info@abbexa.com

## Cystatin 2 (CST2) Antibody

Catalogue No.:abx131847



Cystatin 2 Antibody is a Mouse Monoclonal against Cystatin 2.

Target: Cystatin 2 (CST2)

Reactivity: Human

Host: Mouse

Clonality: Monoclonal

Tested Applications: WB, IHC, IF/ICC, IP

Recommended dilutions: Optimal dilutions/concentrations should be determined by the end user.

**Purification:** Protein A + Protein G affinity chromatography.

Form: Liquid

Conjugation: Unconjugated

Storage: Store at 4 °C for frequent use. Aliquot and store at -20 °C for one year. Avoid repeated freeze/thaw

cycles.

Swiss Prot: P09228

**Buffer:** 0.01 M PBS, pH 7.4, containing 0.05% Proclin-300, 50% glycerol.

**Note:** This product is for research use only.