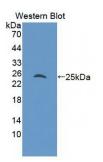

## **Androgen Receptor (AR) Antibody**

Catalogue No.:abx131716

Western blot analysis of the recombinant protein.

IHC-P analysis of Rat Kidney Tissue, with DAB staining.

IHC-P analysis of Rat Liver Tissue, with DAB staining.