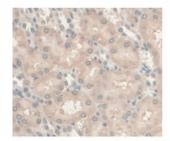

## **Androgen Receptor (AR) Antibody**

Catalogue No.:abx131716

Western blot analysis of the recombinant protein.

IHC-P analysis of Rat Kidney Tissue, with DAB staining.

IHC-P analysis of Rat Liver Tissue, with DAB staining.