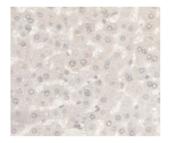

## **Androgen Receptor (AR) Antibody**

Catalogue No.:abx131716

Western blot analysis of the recombinant protein.

IHC-P analysis of Rat Kidney Tissue, with DAB staining.

IHC-P analysis of Rat Liver Tissue, with DAB staining.