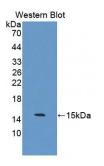

## S100 Calcium Binding Protein Z (S100Z) Antibody

Catalogue No.:abx131553

Western blot analysis of the recombinant protein.

S100Z Antibody is a Rabbit Polyclonal against S100Z.

**Target:** S100 Calcium Binding Protein Z (S100Z)