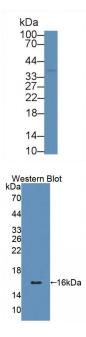

Western blot analysis of the recombinant protein.

IHC-P analysis of Kidney tissue, with DAB staining.

Cluster Of Differentiation 7 Antibody is a Rabbit Polyclonal against Cluster Of Differentiation 7.

| Target:                | Cluster Of Differentiation 7 (CD7)                                     |
|------------------------|------------------------------------------------------------------------|
| Reactivity:            | Human                                                                  |
| Host:                  | Rabbit                                                                 |
| Clonality:             | Polyclonal                                                             |
| Tested Applications:   | WB, IHC, IF/ICC, IP                                                    |
| Recommended dilutions: | Optimal dilutions/concentrations should be determined by the end user. |
| Immunogen:             | CD7 (Ala26-Glu134)                                                     |