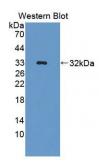

## Protein Tyrosine Phosphatase, Non Receptor Type 7 (PTPN7) Antibody

Catalogue No.:abx130727

Western blot analysis of the recombinant protein.

IHC-P analysis of Kidney tissue, with DAB staining.

PTPN7 Antibody is a Rabbit Polyclonal against PTPN7.