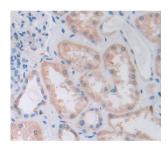

## Protein Tyrosine Phosphatase, Non Receptor Type 7 (PTPN7) Antibody

Catalogue No.:abx130727

Western blot analysis of the recombinant protein.

IHC-P analysis of Kidney tissue, with DAB staining.

PTPN7 Antibody is a Rabbit Polyclonal against PTPN7.