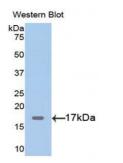

## Myoglobin (MB) Antibody

Catalogue No.:abx130159

Western blot analysis of the recombinant protein.

IHC-P analysis of Kidney tissue, with DAB staining.

Myoglobin Antibodyis a Rabbit Polyclonal against Myoglobin.