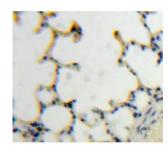

## Toll Like Receptor 7 (TLR7) Antibody

Catalogue No.:abx129686

Western blot analysis of the recombinant protein.

IHC-P analysis of Lung tissue, with DAB staining.

Toll Like Receptor 7 Antibody is a Rabbit Polyclonal against Toll Like Receptor 7.