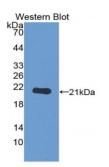

## Toll Like Receptor 7 (TLR7) Antibody

Catalogue No.:abx129686

Western blot analysis of the recombinant protein.

IHC-P analysis of Lung tissue, with DAB staining.

Toll Like Receptor 7 Antibody is a Rabbit Polyclonal against Toll Like Receptor 7.