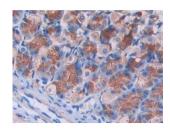

## Interleukin 2 Receptor Gamma (IL2Rg) Antibody

Catalogue No.:abx129559

Western blot analysis of the recombinant protein.

IHC-P analysis of Mouse Stomach Tissue, with DAB staining.

IHC-P analysis of Mouse Stomach Tissue, with DAB staining.

IHC-P analysis of stomach tissue, with DAB staining.

Interleukin 2 Receptor Gamma Antibody is a Rabbit Polyclonal against Interleukin 2 Receptor Gamma.

Target: Interleukin 2 Receptor Gamma (IL2Rg)

Reactivity: Mouse