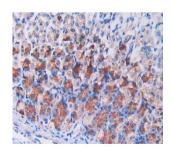

## Interleukin 2 Receptor Gamma (IL2Rg) Antibody

Catalogue No.:abx129559

Western blot analysis of the recombinant protein.

IHC-P analysis of Mouse Stomach Tissue, with DAB staining.

IHC-P analysis of Mouse Stomach Tissue, with DAB staining.

IHC-P analysis of stomach tissue, with DAB staining.

Interleukin 2 Receptor Gamma Antibody is a Rabbit Polyclonal against Interleukin 2 Receptor Gamma.

Target: Interleukin 2 Receptor Gamma (IL2Rg)

Reactivity: Mouse