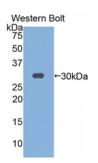

## Interleukin 2 Receptor Gamma (IL2Rg) Antibody

Catalogue No.:abx129559

Western blot analysis of the recombinant protein.

IHC-P analysis of Mouse Stomach Tissue, with DAB staining.

IHC-P analysis of Mouse Stomach Tissue, with DAB staining.