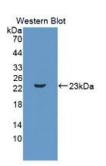

## Interleukin 11 (IL11) Antibody

Catalogue No.:abx129360

Western blot analysis of recombinant Mouse IL11.

Interleukin 11 Antibody is a Rabbit Polyclonal against Interleukin 11.

| Target:               | Interleukin 11 (IL11)                                                                                                        |
|-----------------------|------------------------------------------------------------------------------------------------------------------------------|
| Reactivity:           | Mouse                                                                                                                        |
| Host:                 | Rabbit                                                                                                                       |
| Clonality:            | Polyclonal                                                                                                                   |
| Tested Applications:  | WB, IHC, IF/ICC, IP                                                                                                          |
| Recommended dilutions | WB: 0.5-2 μg/ml, IHC: 5-20 μg/ml, IF/ICC: 5-20 μg/ml. Optimal dilutions/concentrations should be determined by the end user. |
| Immunogen:            | abx167415 - Recombinant IL11 (Pro25-Leu199) expressed in E. coli                                                             |
| Purification:         | Antigen-specific affinity chromatography followed by Protein A affinity chromatography.                                      |
| Form:                 | Liquid                                                                                                                       |
| Conjugation:          | Unconjugated                                                                                                                 |
| Storage:              | Store at 4 °C for frequent use. Aliquot and store at -20 °C for one year. Avoid repeated freeze/thaw cycles.                 |
| Swiss Prot:           | <u>P47873</u>                                                                                                                |
| Buffer:               | PBS, pH 7.4, containing 0.02% NaN3, 50% glycerol.                                                                            |
| Note:                 | This product is for research use only.                                                                                       |