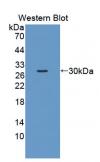

## F-Box And WD Repeat Domain Containing Protein 7 (FBXW7) Antibody Catalogue No.:abx129356

Western blot analysis of the recombinant protein.

IHC-P analysis of brain tissue, with DAB staining.

F-Box And WD Repeat Domain Containing Protein 7 Antibody is a Rabbit Polyclonal against F-Box And WD Repeat Domain Containing Protein 7.