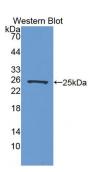

## Ras Related C3 Botulinum Toxin Substrate 1 (Rac1) Antibody

Catalogue No.:abx129288

Western blot analysis of recombinant Human Rac1.

Ras Related C3 Botulinum Toxin Substrate 1 Antibody is a Rabbit Polyclonal against Ras Related C3 Botulinum Toxin Substrate 1.