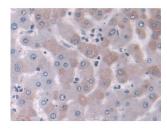

## **NEL Like Protein 2 (NELL2) Antibody**

Catalogue No.:abx129277

Western blot analysis of the recombinant protein.

IHC-P analysis of Human Liver Tissue, with DAB staining.

NEL Like Protein 2 Antibody is a Rabbit Polyclonal against NEL Like Protein 2.