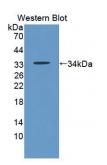

## **NEL Like Protein 2 (NELL2) Antibody**

Catalogue No.:abx129277

Western blot analysis of the recombinant protein.

IHC-P analysis of Human Liver Tissue, with DAB staining.

NEL Like Protein 2 Antibody is a Rabbit Polyclonal against NEL Like Protein 2.