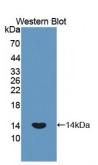

## Procollagen Lysine-1,2-Oxoglutarate-5-Dioxygenase 1 (PLOD1) Antibody

Catalogue No.:abx128433

Western blot analysis of the recombinant protein.

Procollagen Lysine-1,2-Oxoglutarate-5-Dioxygenase 1 Antibody is a Rabbit Polyclonal against Procollagen Lysine-1,2-Oxoglutarate-5-Dioxygenase 1.