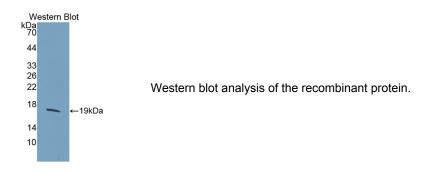

## **DATASHEET**

Abbexa Ltd, Innovation Centre, Cambridge Science Park, Cambridge, CB4 0EY, UK Telephone: +44 (0) 1223 755950 - Fax: +44 (0) 1223 755951 - E-Mail: info@abbexa.com

## Histone Cluster 2, H3a (HIST2H3A) Antibody

Catalogue No.:abx104778



Histone Cluster 2, H3a Antibody is a Rabbit Polyclonal against Histone Cluster 2, H3a.

Target: Histone Cluster 2, H3a (HIST2H3A)

Reactivity: Chicken

Host: Rabbit

Clonality: Polyclonal

Tested Applications: WB, IHC, IF/ICC, IP

Recommended dilutions: Optimal dilutions/concentrations should be determined by the end user.

Immunogen: HIST2H3A (Ala2-Ala136)

**Purification:** Antigen-specific affinity chromatography followed by Protein A affinity chromatography.

Form: Liquid

Conjugation: Unconjugated

**Storage:** Store at 4 °C for frequent use. Aliquot and store at -20 °C for one year. Avoid repeated freeze/thaw

cycles.

**Buffer:** PBS, pH 7.4, containing 0.02% NaN3, 50% glycerol.

**Note:** This product is for research use only.