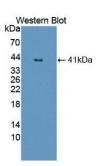

## Nuclear Factor Kappa B (NFkB) Antibody

Catalogue No.:abx104767

Western blot analysis of the recombinant protein.

Nuclear Factor Kappa B Antibody is a Rabbit Polyclonal against Nuclear Factor Kappa B.

| Target:               | Nuclear Factor Kappa B (NFkB)                                                                                |
|-----------------------|--------------------------------------------------------------------------------------------------------------|
| Reactivity:           | Chicken                                                                                                      |
| Host:                 | Rabbit                                                                                                       |
| Clonality:            | Polyclonal                                                                                                   |
| Tested Applications:  | WB, IHC, IF/ICC, IP                                                                                          |
| Recommended dilutions | : Optimal dilutions/concentrations should be determined by the end user.                                     |
| Immunogen:            | NFkB (Pro47-Met372)                                                                                          |
| Purification:         | Antigen-specific affinity chromatography followed by Protein A affinity chromatography.                      |
| Form:                 | Liquid                                                                                                       |
| Conjugation:          | Unconjugated                                                                                                 |
| Storage:              | Store at 4 °C for frequent use. Aliquot and store at -20 °C for one year. Avoid repeated freeze/thaw cycles. |
| Swiss Prot:           | Q04861                                                                                                       |
| Buffer:               | PBS, pH 7.4, containing 0.02% NaN3, 50% glycerol.                                                            |
| Note:                 | This product is for research use only.                                                                       |