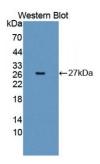

## C Reactive Protein (CRP) Antibody

Catalogue No.:abx104766

Western blot analysis of the recombinant protein.

C-Reactive Protein Antibody is a Rabbit Polyclonal against C-Reactive Protein.

Target: C Reactive Protein (CRP)