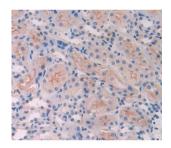

## Low Density Lipoprotein Receptor Related Protein Associated Protein 1 (LRPAP1) Antibody

Catalogue No.:abx104751

Western blot analysis of the recombinant protein.

IHC-P analysis of Mouse Tissue, with DAB staining.