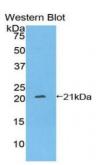

## Pleckstrin Homology Like Domain Family A, Member 2 (PHLDA2) Antibody

Catalogue No.:abx104595

Western blot analysis of the recombinant protein.

Note:

IHC-P analysis of Liver tissue, with DAB staining.

Polyclonal Antibody to PHLDA2 (PHLDA2).