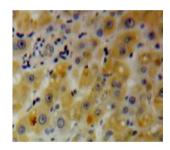

## Pleckstrin Homology Like Domain Family A, Member 2 (PHLDA2) Antibody

Catalogue No.:abx104595

Western blot analysis of the recombinant protein.

Note:

IHC-P analysis of Liver tissue, with DAB staining.

Polyclonal Antibody to PHLDA2 (PHLDA2).