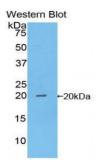

## Non Metastatic Cells 1, Protein NM23A Expressed In (NME1) Antibody

Catalogue No.:abx104539

Western blot analysis of the recombinant protein.

IHC-P analysis of Mouse Tissue, with DAB staining.

Polyclonal Antibody to Non Metastatic Cells 1, Protein NM23A Expressed In (NME1).