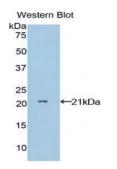

## Non Metastatic Cells 1, Protein NM23A Expressed In (NME1) Antibody

Catalogue No.:abx104538

Western blot analysis of the recombinant protein.

IHC-P analysis of Human Tissue, with DAB staining.

Polyclonal Antibody to Non Metastatic Cells 1, Protein NM23A Expressed In (NME1).