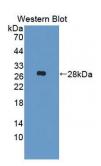

## Insulin Like Growth Factor Binding Protein 6 (IGFBP6) Antibody

DATASHEET

Catalogue No.:abx104414

Western blot analysis of the recombinant protein.

IHC-P analysis of Mouse Stomach Tissue, with DAB staining.