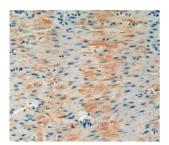

## Insulin Like Growth Factor Binding Protein 6 (IGFBP6) Antibody

DATASHEET

Catalogue No.:abx104414

Western blot analysis of the recombinant protein.

IHC-P analysis of Mouse Stomach Tissue, with DAB staining.

IHC-P analysis of stomach tissue, with DAB staining.

Polyclonal Antibody to Insulin Like Growth Factor Binding Protein 6 (IGFBP6).

| Target:                | Insulin Like Growth Factor Binding Protein 6 (IGFBP6)                  |
|------------------------|------------------------------------------------------------------------|
| Reactivity:            | Mouse                                                                  |
| Host:                  | Rabbit                                                                 |
| Clonality:             | Polyclonal                                                             |
| Tested Applications:   | WB, IHC, IF/ICC, IP                                                    |
| Recommended dilutions: | Optimal dilutions/concentrations should be determined by the end user. |
| Immunogen:             | IGFBP6 (Val46-Gly238)                                                  |