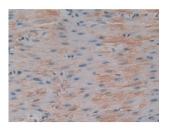

## Insulin Like Growth Factor Binding Protein 6 (IGFBP6) Antibody

DATASHEET

Catalogue No.:abx104414

Western blot analysis of the recombinant protein.

IHC-P analysis of Mouse Stomach Tissue, with DAB staining.

IHC-P analysis of stomach tissue, with DAB staining.

Polyclonal Antibody to Insulin Like Growth Factor Binding Protein 6 (IGFBP6).

| Target:                | Insulin Like Growth Factor Binding Protein 6 (IGFBP6)                  |
|------------------------|------------------------------------------------------------------------|
| Reactivity:            | Mouse                                                                  |
| Host:                  | Rabbit                                                                 |
| Clonality:             | Polyclonal                                                             |
| Tested Applications:   | WB, IHC, IF/ICC, IP                                                    |
| Recommended dilutions: | Optimal dilutions/concentrations should be determined by the end user. |
| Immunogen:             | IGFBP6 (Val46-Gly238)                                                  |